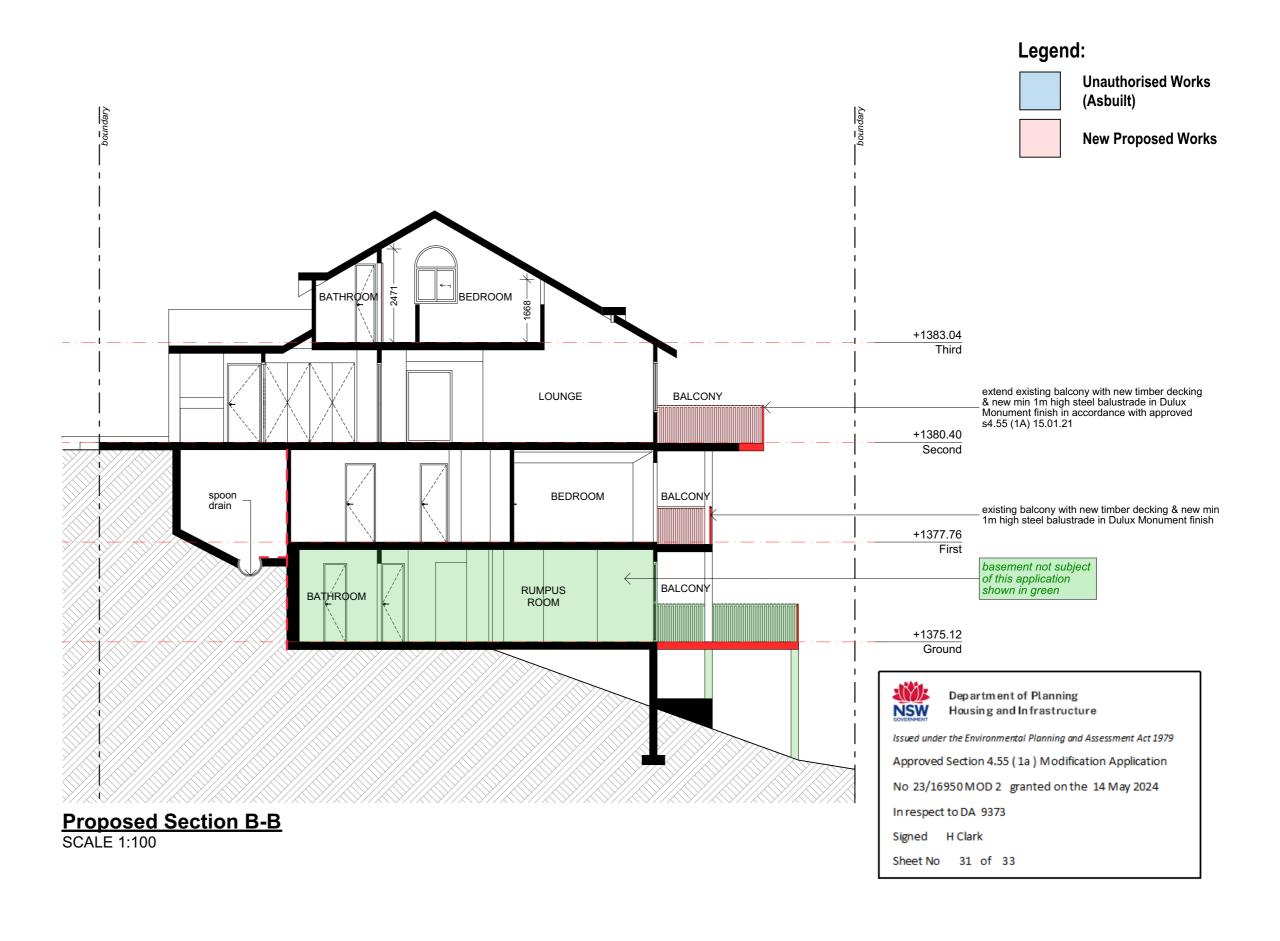

John Moran

SCALE: 1:100 @ A3 DRAWN: AndrewW

**DA16** 

REVISION: а

Melaleuca 1, 4A Diggins Terrace Thredbo Village, Kosciuszko NSW

Alterations and Additions to an existing tourist accommodation building Melaleuca 1, 4A Diggins Terrace Thredbo Village, Kosciuszko NSW **Proposed Section B-B** 

John Moran

Melaleuca 1, 4A Diggins Terrace Thredbo Village, Kosciuszko NSW

SCALE: 1:100 @ A3

**DA17** 

а

REVISION:

DO NOT SCALE DIMENSIONS. ALL DIMENSIONS

27.11.2023 Final Issue to Council