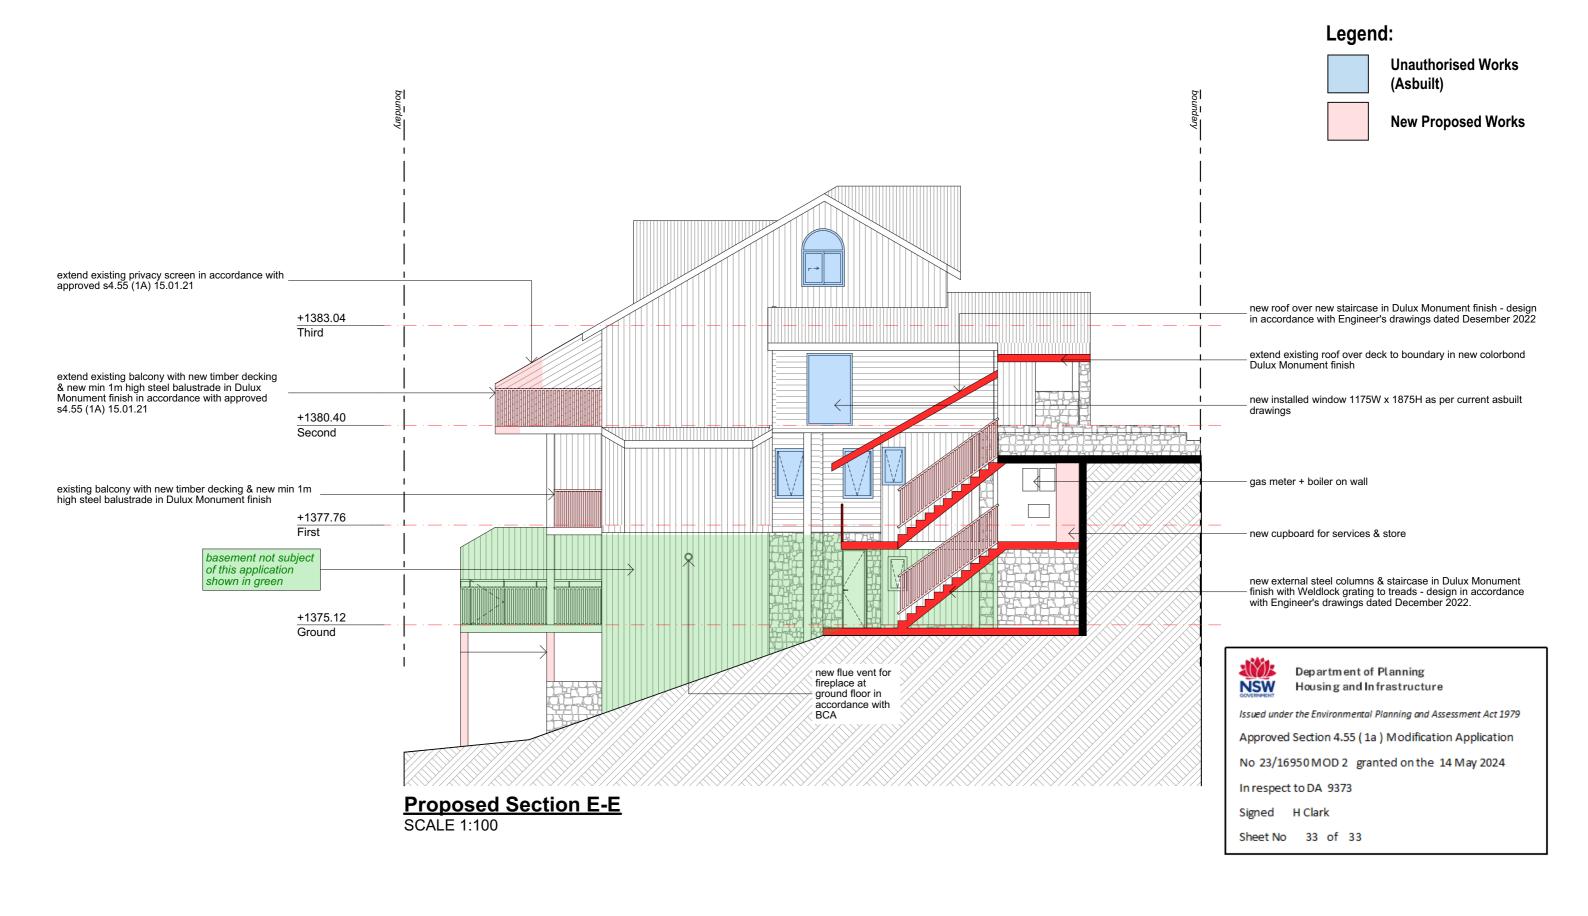

DO NOT SCALE DIMENSIONS. ALL DIMENSIONS

DESCRIPTION ISSUE 27.11.2023 Final Issue to Council

Alterations and Additions to an existing tourist accommodation building
Melaleuca 1, 4A Diggins Terrace Thredbo Village, Kosciuszko NSW

**Proposed Section E-E** 

John Moran

SCALE: 1:100 @ A3

а

REVISION

Melaleuca 1, 4A Diggins Terrace Thredbo Village, Kosciuszko NSW