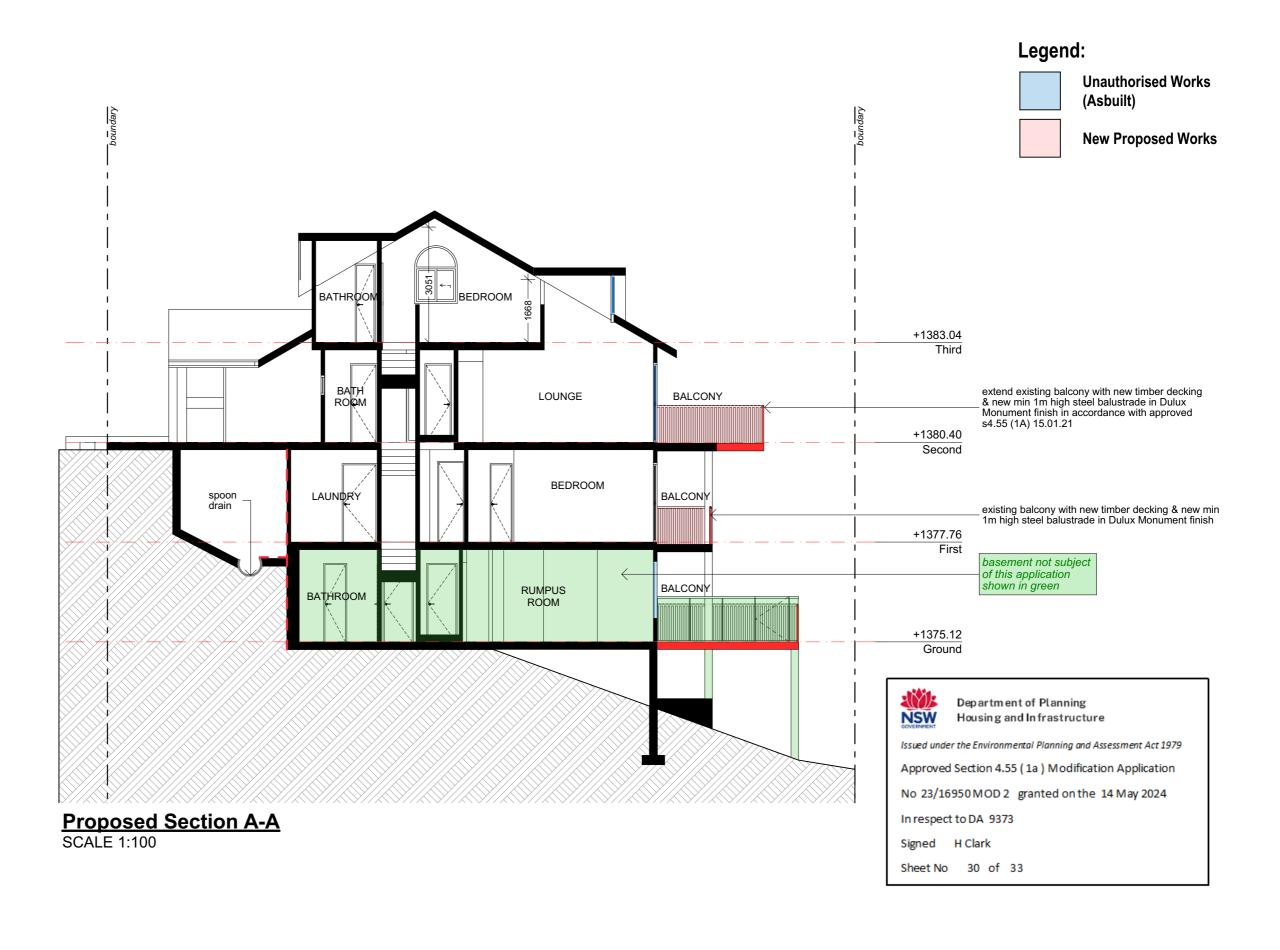

DESCRIPTION ISSUE DATE 27.11.2023 Final Issue to Council

Alterations and Additions to an existing tourist accommodation building Melaleuca 1, 4A Diggins Terrace Thredbo Village, Kosciuszko NSW

**Proposed Section A-A** 

John Moran

SCALE: 1:100 @ A3 DRAWN: AndrewW

**DA16** 

REVISION: а

Melaleuca 1, 4A Diggins Terrace Thredbo Village, Kosciuszko NSW

Alterations and Additions to an existing tourist accommodation building Melaleuca 1, 4A Diggins Terrace Thredbo Village, Kosciuszko NSW **Proposed Section B-B** 