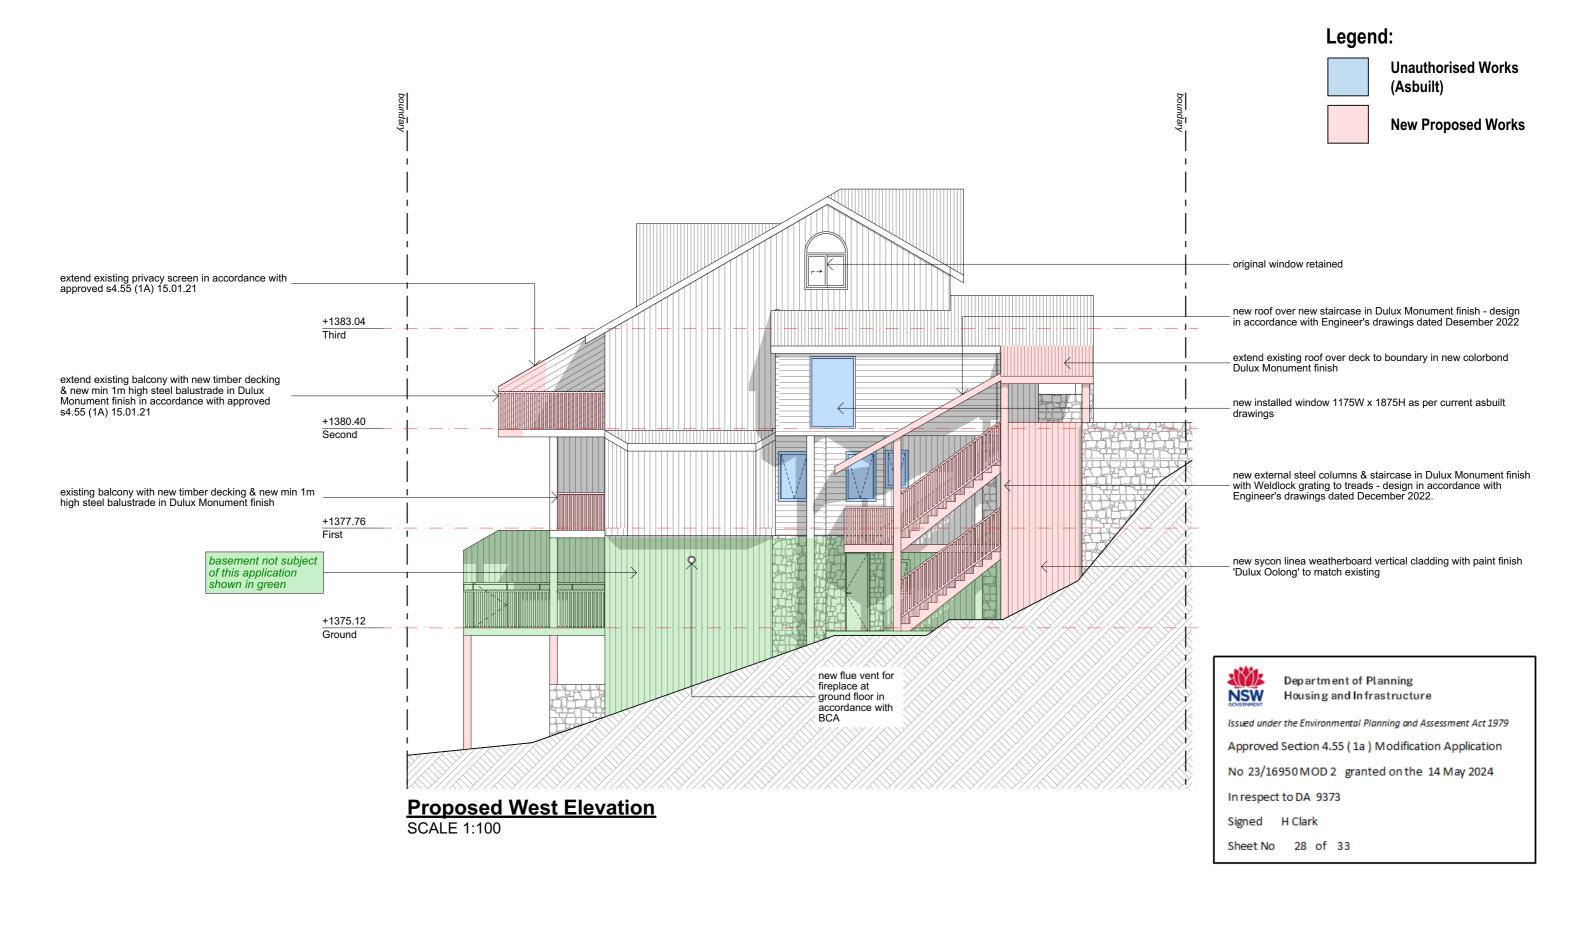

## Alterations and Additions to an existing tourist accommodation building Melaleuca 1, 4A Diggins Terrace Thredbo Village, Kosciuszko NSW

John Moran

Melaleuca 1, 4A Diggins Terrace Thredbo Village, Kosciuszko NSW

**Proposed West Elevation** 

SCALE: 1:100 @ A3

REVISION

CONSENT.
DO NOT SCALE DIMENSIONS. ALL DIMENSIONS

DESCRIPTION 27.11.2023 Final Issue to Council