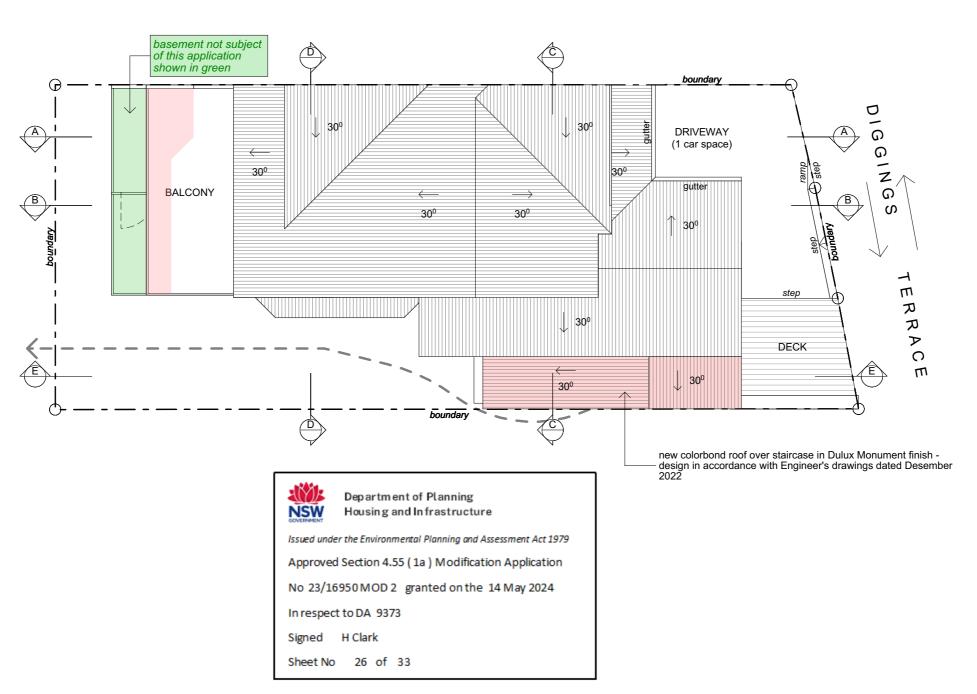

CONSENT DO NOT SCALE DIMENSIONS. ALL DIMENSIONS

DESCRIPTION

27.11.2023 Final Issue to Council

Alterations and Additions to an existing tourist accommodation building Melaleuca 1, 4A Diggins Terrace Thredbo Village, Kosciuszko NSW

John Moran

DRAWN: AndrewW

Site & Roof Plan

SCALE: 1:100 @ A3

**DA12** 

REVISION:

DO NOT SCALE DIMENSIONS. ALL DIMENSIONS

DESCRIPTION

27.11.2023 Final Issue to Council

Alterations and Additions to an existing

tourist accommodation building Melaleuca 1, 4A Diggins Terrace Thredbo Village, Kosciuszko NSW

**Proposed South & North Elevation** 