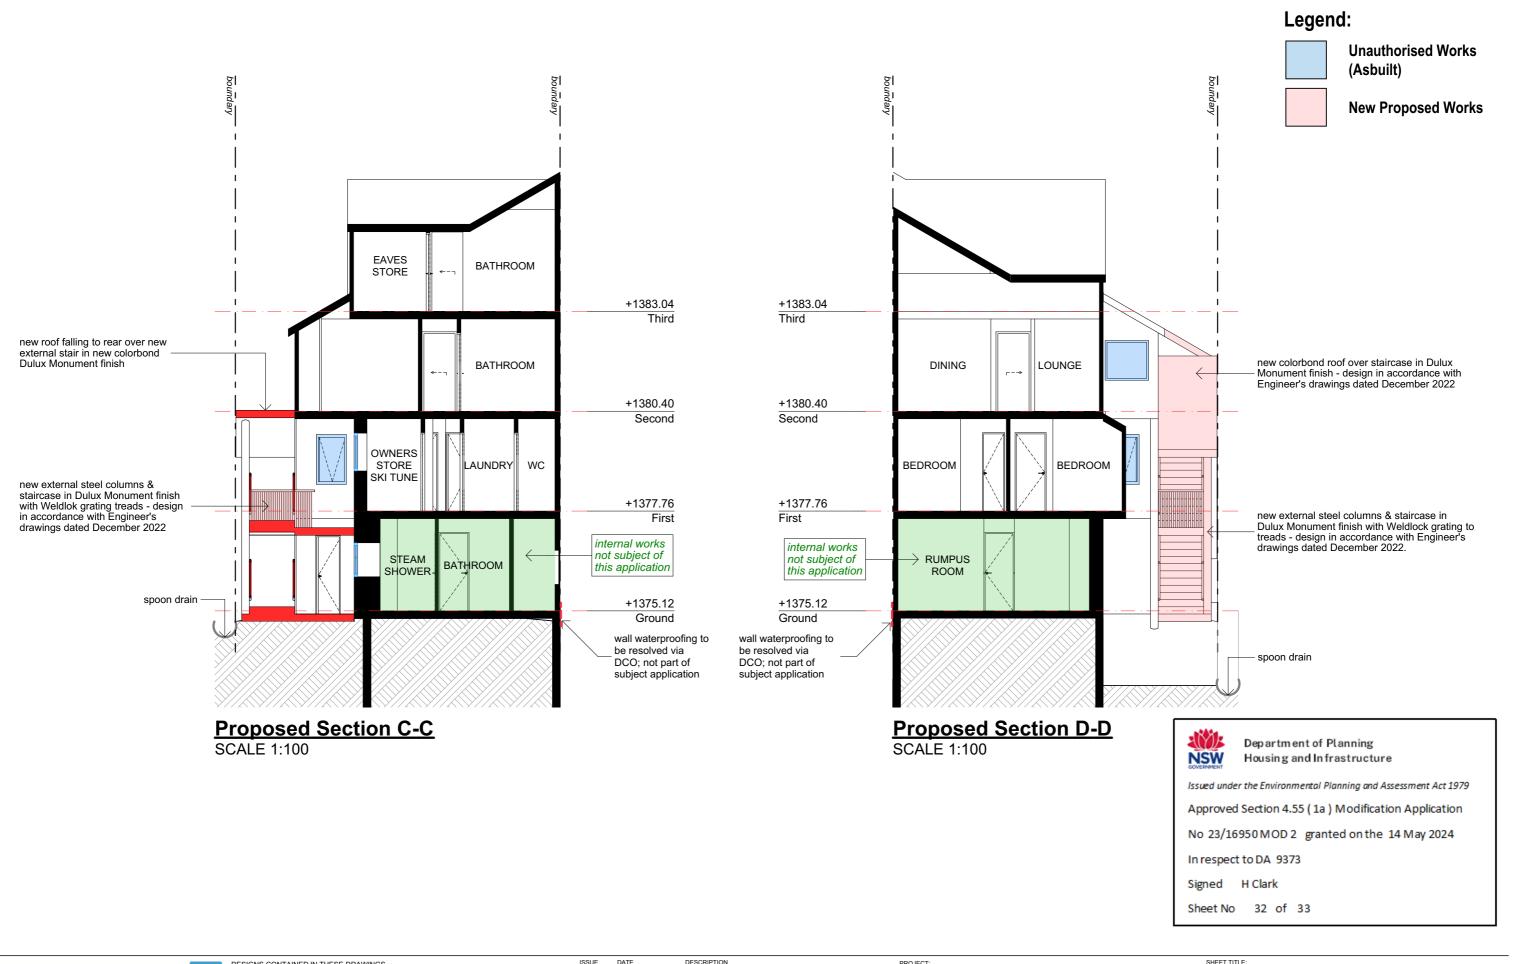

Alterations and Additions to an existing tourist accommodation building
Melaleuca 1, 4A Diggins Terrace Thredbo Village, Kosciuszko NSW

**Proposed Section C-C & D-D** 

John Moran

SCALE: 1:100 @ A3

REVISION

DO NOT SCALE DIMENSIONS. ALL DIMENSIONS

DESCRIPTION ISSUE 27.11.2023 Final Issue to Council

Alterations and Additions to an existing tourist accommodation building
Melaleuca 1, 4A Diggins Terrace Thredbo Village, Kosciuszko NSW