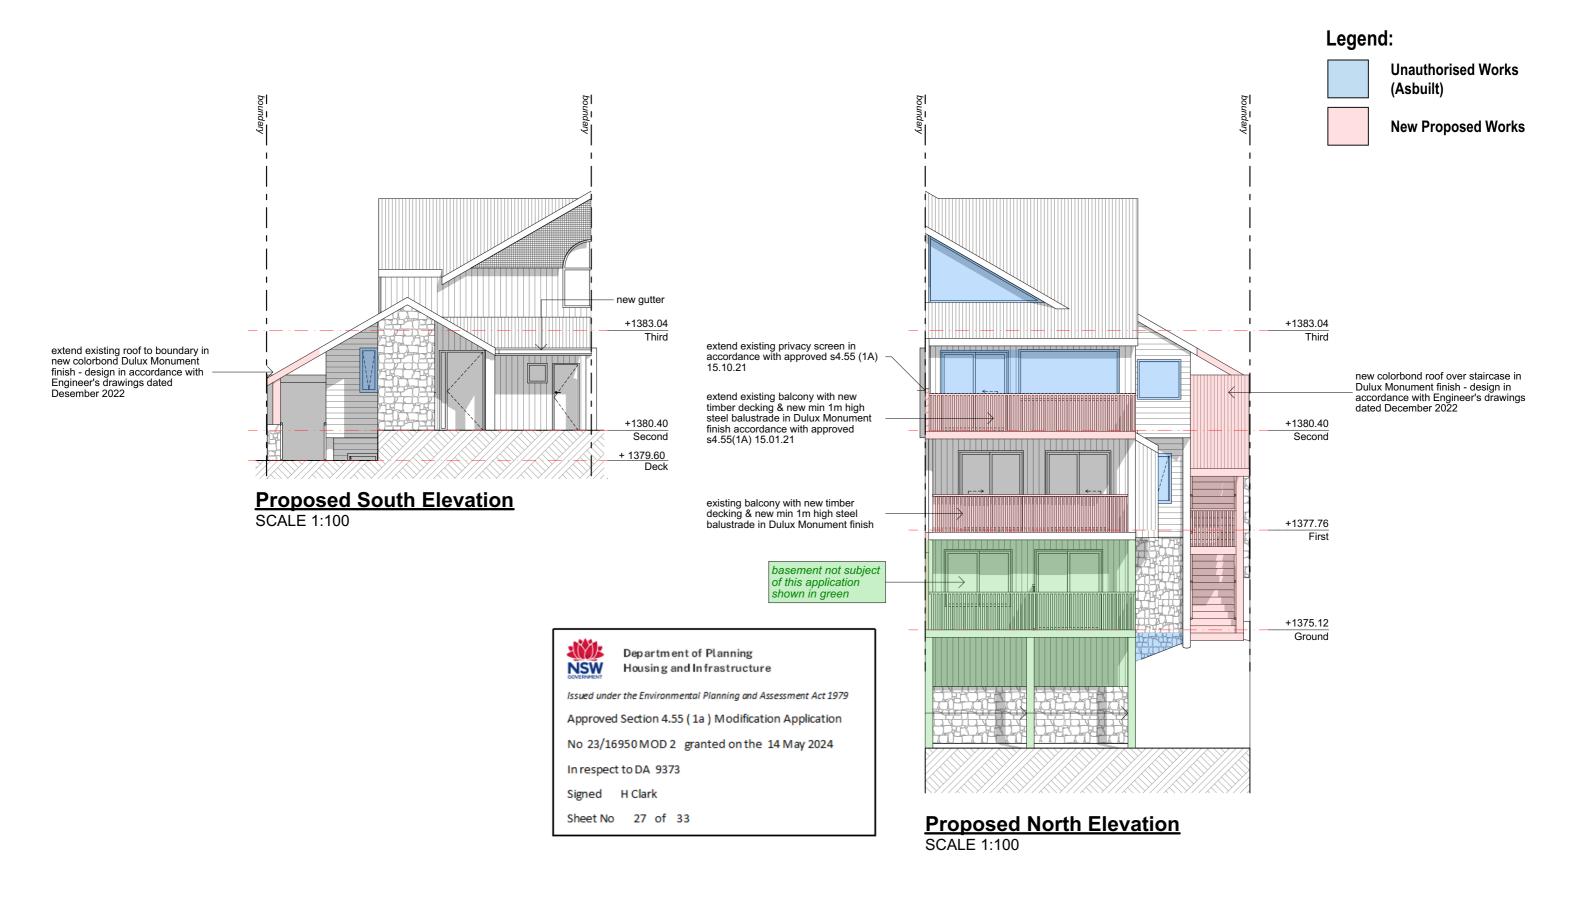

27.11.2023 Final Issue to Council

Alterations and Additions to an existing

tourist accommodation building Melaleuca 1, 4A Diggins Terrace Thredbo Village, Kosciuszko NSW

**Proposed South & North Elevation** 

John Moran

SCALE: 1:100 @ A3

REVISION:

а

DO NOT SCALE DIMENSIONS. ALL DIMENSIONS

DESCRIPTION ISSUE 27.11.2023 Final Issue to Council