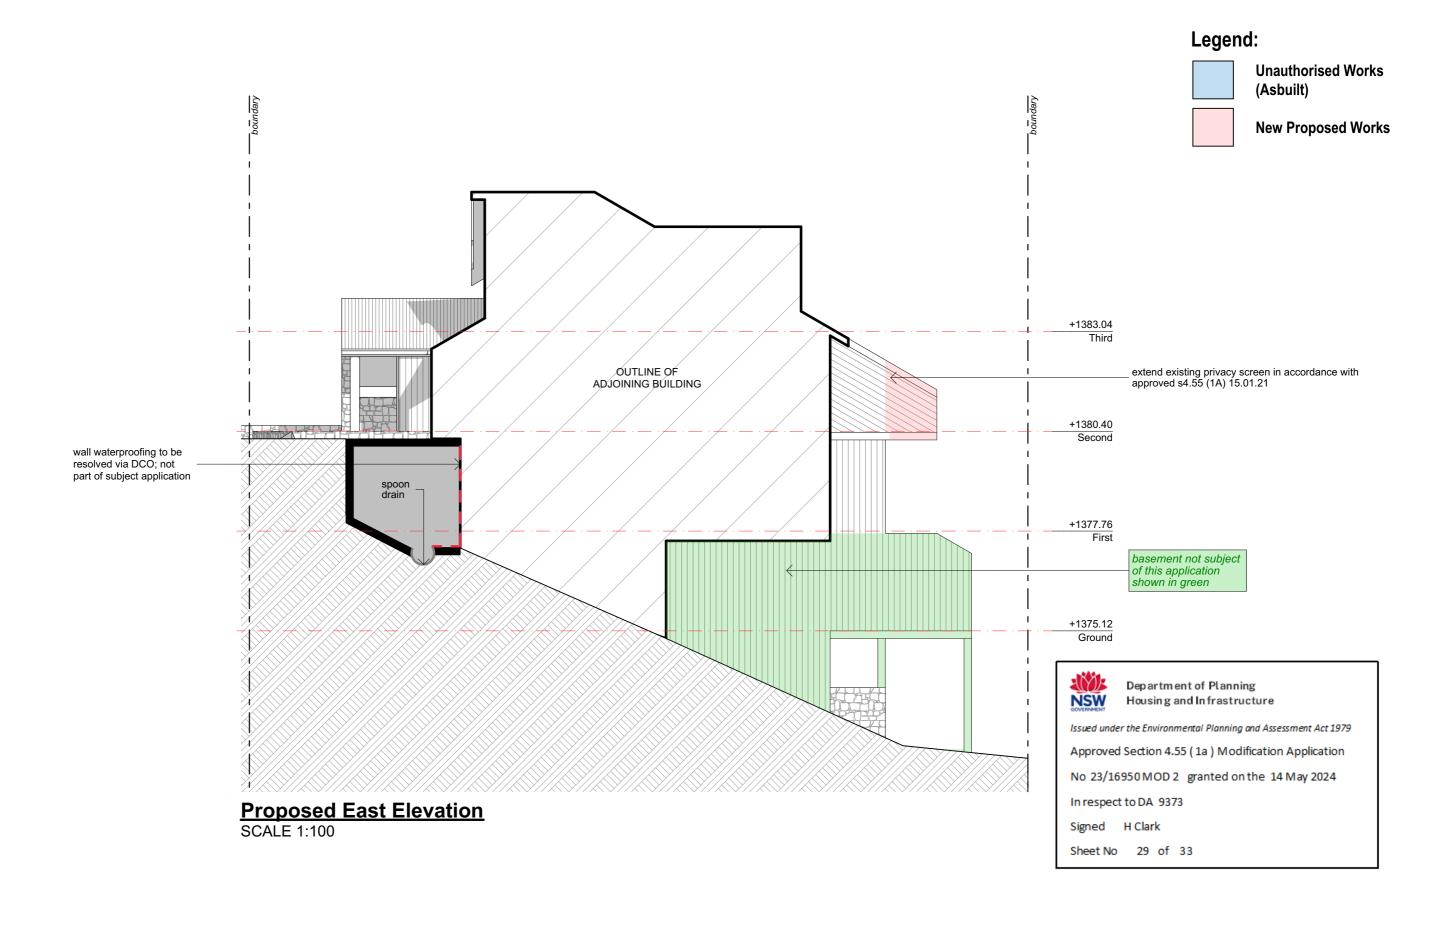

## Alterations and Additions to an existing tourist accommodation building Melaleuca 1, 4A Diggins Terrace Thredbo Village, Kosciuszko NSW

**Proposed East Elevation** 

John Moran

SCALE: 1:100 @ A3

DA15

REVISION: а