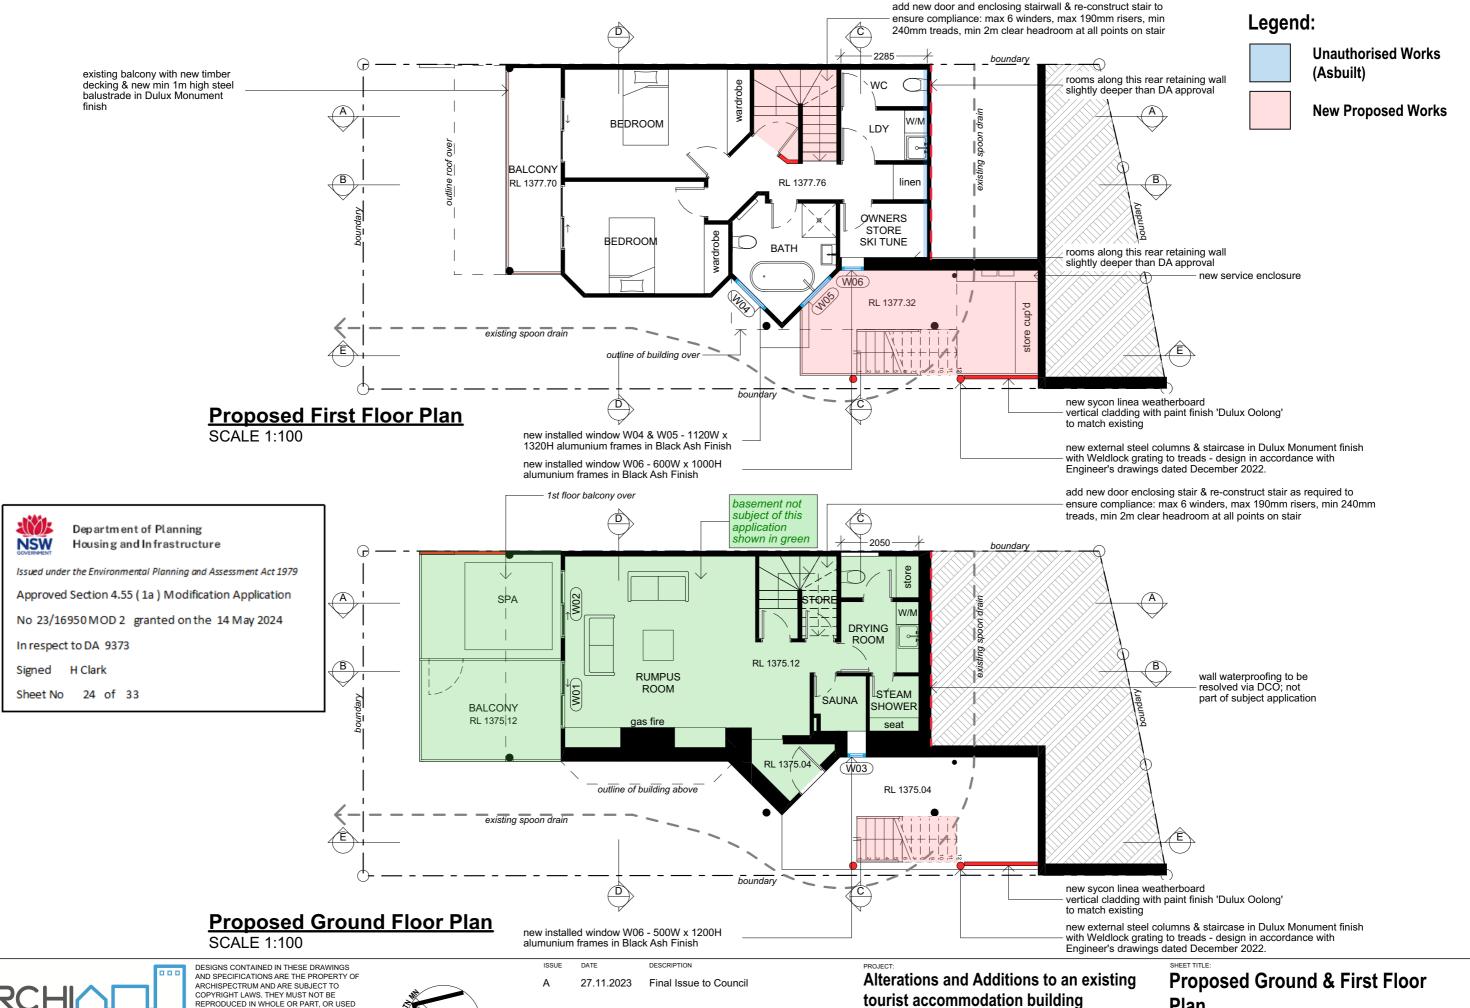

DO NOT SCALE DIMENSIONS. ALL DIMENSIONS SHOULD BE VERIFIED ON SITE BEFORE COMMENCEMENT OF ANY WORKS. IN CASE OF ANY DISCREPANCIES, IT SHOULD BE VERIFIED

tourist accommodation building

Melaleuca 1, 4A Diggins Terrace Thredbo Village, Kosciuszko NSW

Plan

John Moran

Melaleuca 1, 4A Diggins Terrace Thredbo Village, Kosciuszko NSW

SCALE: 1:100 @ A3

REVISION а

Nominated Architect: Martin Bednarczyk | NSW ARB #8912
Suite C5, 8 Allen St, Waterloo NSW 2017 | A.B.N. 40 966 067 144
m: 0419 670 108 | ph: (02) 8399 2807 | e: office@archispectrum.com.au

ARCHISPECTRUM AND ARE SUBJECT TO COPYRIGHT LAWS. THEY MUST NOT BE REPRODUCED IN WHOLE OR PART, OR USED IN ANY OTHER WAY WITHOUT WRITTEN

DO NOT SCALE DIMENSIONS. ALL DIMENSIONS SHOULD BE VERIFIED ON SITE BEFORE COMMENCEMENT OF ANY WORKS. IN CASE OF ANY DISCREPANCIES, IT SHOULD BE VERIFIED

## Alterations and Additions to an existing tourist accommodation building

Melaleuca 1, 4A Diggins Terrace Thredbo Village, Kosciuszko NSW

Plan

SCALE: 1:100 @ A3

REVISION

## SCALE 1:100

DESIGNS CONTAINED IN THESE DRAWINGS AND SPECIFICATIONS ARE THE PROPERTY OF ARCHISPECTRUM AND ARE SUBJECT TO COPYRIGHT LAWS. THEY MUST NOT BE REPRODUCED IN WHOLE OR PART, OR USED IN ANY OTHER WAY WITHOUT WRITTEN

CONSENT DO NOT SCALE DIMENSIONS. ALL DIMENSIONS

DESCRIPTION

27.11.2023 Final Issue to Council

Alterations and Additions to an existing tourist accommodation building Melaleuca 1, 4A Diggins Terrace Thredbo Village, Kosciuszko NSW